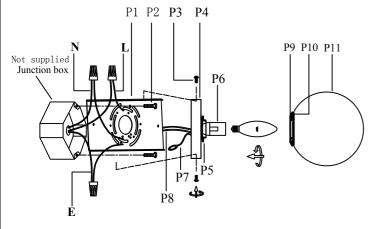

## **Installation instructions:**

- 1. Black wire from ceiling(junction box) attaches to "L"wire from the fixture.
- 2. White wire from ceiling(junction box) attaches to "N"wire from the fixture.
- 3. "E" wire from the fixture is attaced to the mounting bracket and an additional "E" wire from the mounting bracket must be secured to the junction box.
- 4. Secure mounting bracket to the junction box.
- 5.Insert the mounting bracket screw(P2) into the mounting bracket (P1).
- 6.Useing the screw(P3) to lock the lamp body onto the mounting bracket (P1) on the wall.
- 7.Install E12 light source.(Bulbs not supplied).
- 8. Twist the glass shade (P11) onto the lamp body.

The end!

| Part Number     | Part | Picture   | Description                  | Qty |
|-----------------|------|-----------|------------------------------|-----|
| MB7S16          | P1   | · 🔞 ·     | Mounting bracket L15"*W5.7"  | 1   |
|                 | P2   |           | Mounting bracket screw       | 2   |
| P-LD7303W22CH-1 | P3   | Į.        | Screw                        | 4   |
|                 | P4   |           | Backplate (L22.4"*W5.9")     | 1   |
|                 | P5   | 0         | Aluminum ring<br>Φ2"*H0.4"   | 3   |
|                 | P6   |           | E12 holder                   | 3   |
|                 | P7   |           | UL18#Ground wire,L9.8"       | 1   |
|                 | P8   | $\approx$ | UL18#,L8"                    | 1   |
| GS7R02CH        | P9   | 4         | Aluminum ring<br>Φ2.7"*H0.3" | 3   |
|                 | P10  |           | Plate<br>Φ1.8"*T0.1"         | 3   |
|                 | P11  |           | Glass shade<br>Φ5.9"*H5.7"   | 3   |

<sup>&</sup>quot;N" = Neutral wire

<sup>&</sup>quot;E" = Ground wire